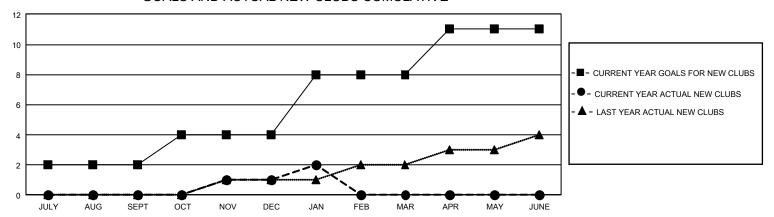

## GMT Constitutional Area 5 - J, Group J

REPORT DOES NOT INCLUDE CLUBS IN UNDISTRICTED AREAS.

| Clubs                 |               |           |               | Members               |                          |                         |                                              |
|-----------------------|---------------|-----------|---------------|-----------------------|--------------------------|-------------------------|----------------------------------------------|
| RESULTS FOR 2022-2023 |               |           |               | RESULTS FOR 2022-2023 |                          |                         |                                              |
| QUARTER               | NEW CLUB GOAL | NEW CLUBS | DROPPED CLUBS | QUARTER ME            | EMBER GROWTH NET<br>GOAL | MEMBER GROWTH<br>ACTUAL | DROPPED MEMBERS ACTUAL (including transfers) |
| JULY/AUG/SEPT         | 6             | 0         | 1             | JULY/AUG/SEPT         | - 381                    | 800                     | 471                                          |
| OCT/NOV/DEC           | 6             | 1         | 0             | OCT/NOV/DEC           | 375                      | 360                     | 453                                          |
| JAN/FEB/MAR           | 12            | 1         | 0             | JAN/FEB/MAR           | 345                      | 197                     | 116                                          |
| APR/MAY/JUNE          | 9             | 0         | 0             | APR/MAY/JUNE          | 225                      | 0                       | 0                                            |

## GOALS AND ACTUAL NEW CLUBS CUMULATIVE