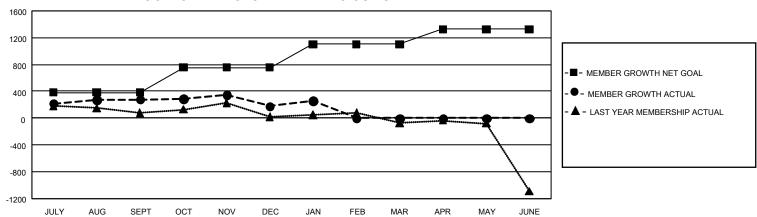

## GMT Constitutional Area 5 - J, Group J

REPORT DOES NOT INCLUDE CLUBS IN UNDISTRICTED AREAS.

| Clubs                 |               |           |               | Members               |                          |                         |                                              |
|-----------------------|---------------|-----------|---------------|-----------------------|--------------------------|-------------------------|----------------------------------------------|
| RESULTS FOR 2022-2023 |               |           |               | RESULTS FOR 2022-2023 |                          |                         |                                              |
| QUARTER               | NEW CLUB GOAL | NEW CLUBS | DROPPED CLUBS | QUARTER ME            | EMBER GROWTH NET<br>GOAL | MEMBER GROWTH<br>ACTUAL | DROPPED MEMBERS ACTUAL (including transfers) |
| JULY/AUG/SEPT         | 6             | 0         | 1             | JULY/AUG/SEPT         | - 381                    | 800                     | 471                                          |
| OCT/NOV/DEC           | 6             | 1         | 0             | OCT/NOV/DEC           | 375                      | 360                     | 453                                          |
| JAN/FEB/MAR           | 12            | 1         | 0             | JAN/FEB/MAR           | 345                      | 197                     | 116                                          |
| APR/MAY/JUNE          | 9             | 0         | 0             | APR/MAY/JUNE          | 225                      | 0                       | 0                                            |

## GOALS AND ACTUAL MEMBERS CUMULATIVE

| DROPPED CLUBS: 1 |       | 473 CLUBS OF 756 ADDED 1<br>OR MORE NEW MEMBERS | GENDER DISTRIBUTION                  |                 |  |
|------------------|-------|-------------------------------------------------|--------------------------------------|-----------------|--|
|                  |       |                                                 | MALE                                 | 21,246 (78.74%) |  |
|                  |       |                                                 | FEMALE                               | 5,729 (21.23%)  |  |
| DROPPED MEMBERS  |       |                                                 | NON BINARY                           | 0 (0.00%)       |  |
| DECEASED         | 124   |                                                 | PREFER NOT TO ANSWER                 | 6 (0.02%)       |  |
| CLUB CANCELLED   | 0     |                                                 | TOTAL FAMILY UNIT MEMBERS 7,1        |                 |  |
| OTHER            | 916   | CLICK HERE FOR                                  | ,                                    |                 |  |
| TOTAL            | 1,040 | CUMULATIVE MEMBERSHIP DATA                      | FAMILY MEMBERS PAYING HALF DUES 3,89 |                 |  |